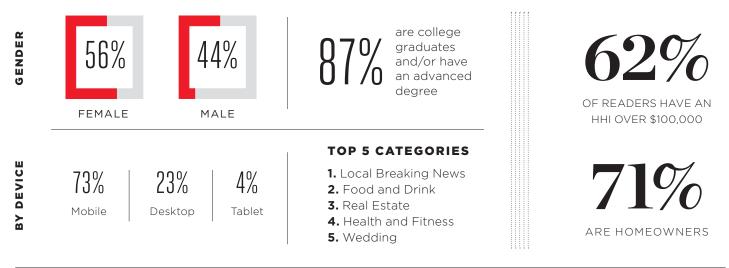

# **Meet Our Online Readers**





## **Traditional Display Ad Units**

|                  | DIMENSIONS (PX)   | FORMAT                 | FILE SIZE        | RESTRICTIONS | VIDEO OPTION |
|------------------|-------------------|------------------------|------------------|--------------|--------------|
| Mobile Unit      | 320x50            | Image or 3rd-party tag | 100KB max        | None         | No           |
| Skins (x2)       | 120×1050          | JPEG or PNG file       | 100KB max (each) | No animation | No           |
| Medium Rectangle | 300x250           | Image or 3rd-party tag | 200KB max        | None         | Yes          |
| Half Page        | 300x600           | Image or 3rd-party tag | 200KB max        | None         | Yes          |
| Leaderboard      | 728×90            | Image or 3rd-party tag | 200KB