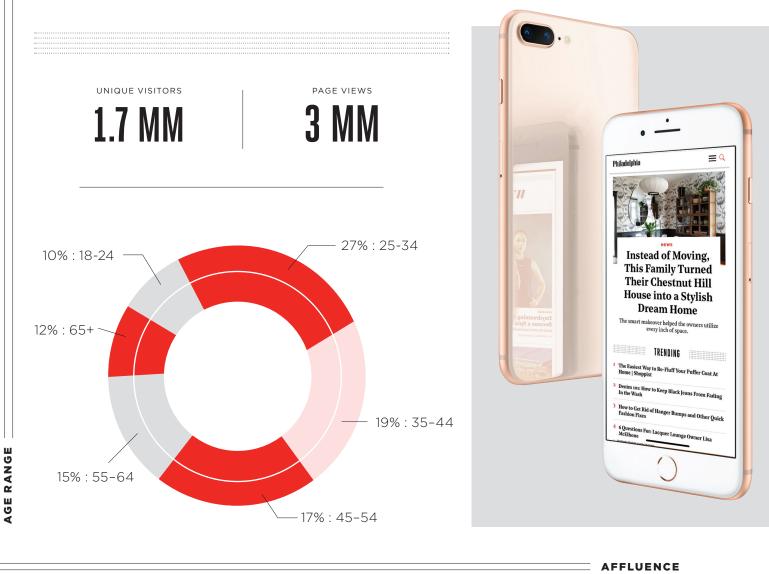

# **Meet Our Online Readers**





## **Traditional Display Ad Units**

|                  | DIMENSIONS (PX)   | FORMAT                 | FILE SIZE        | RESTRICTIONS | VIDEO OPTION |
|------------------|-------------------|------------------------|------------------|--------------|--------------|
| Mobile Unit      | 320x50            | Image or 3rd-party tag | 100KB max        | None         | No           |
| Skins (x2)       | 120×1050          | JPEG or PNG file       | 100KB max (each) | No animation | No           |
| Medium Rectangle | 300x250           | Image or 3rd-party tag | 200KB max        | None         | Yes          |
| Half Page        | 300x600           | Image or 3rd-party tag | 200KB max        | None         | Yes          |
| Leaderboard      | 728×90            | Image or 3rd-party tag | 200